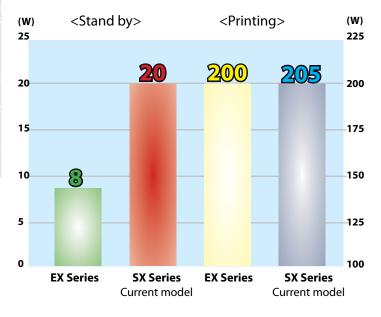

## > ENVIRONMENTAL CONSCIOUSNESS

- Conformance to the new Energy Star
- Super low power consumption
- Reduction of the power consumption by the eco mode

## > POWER CONSUMPTION

**TOSHIBA TEC CORPORATION** 