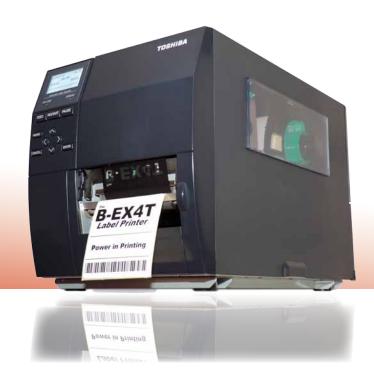

## >B-EX4T1-GS12-QM-R

Toshiba TEC Canada is pleased to announce the release of the new

B-EX4T1-GS12-QM-R

### **HIGH SPEED LABEL PRINTER**

**The B-EX Series** combines the tried and trusted features and functionality of the B-SX SERIES with enhancements to increase performance and operability.

Reliability and Performance usually come at a cost but with the new B-EX SERIES, premium capabilities come as standard essentially lowering initial capital outlay.