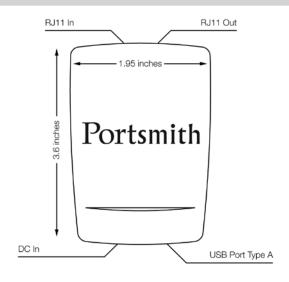

#### **SPECIFICATIONS**

- · Power adapter wall plug
  - 5V DC, 1.0 A power supply
  - 100-240V AC
  - Universal plugs for use in USA, Canada and EU
- · Charging capability: No
- Connectors: 1 Type-A USB 1.1 port, 2 RJ11 analog phone jacks, 1 power plug
- Indicators/LEDs: None
- Operating Temperature: 0°C to 40°C (32°F to 104°F)
- Dimensions: 0.09 x 0.05 x 0.02m (3.6" x 1.95" x .97")
- Weight (empty): 0.05 kg (1.6 oz)