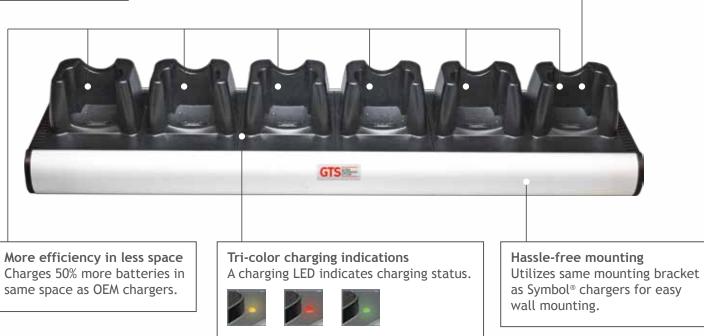

# HCH-3060-CHG

Global Technology Systems, Inc.

Maximize the performance with GTS 6-Bay Cradle Charger for the Motorola® MC3000/MC3100 Devices

Made of highly rugged aerospace grade aluminum housing.

**Dual-chemistry charger** Supports Li-Ion and Li-Polymer chemistries.