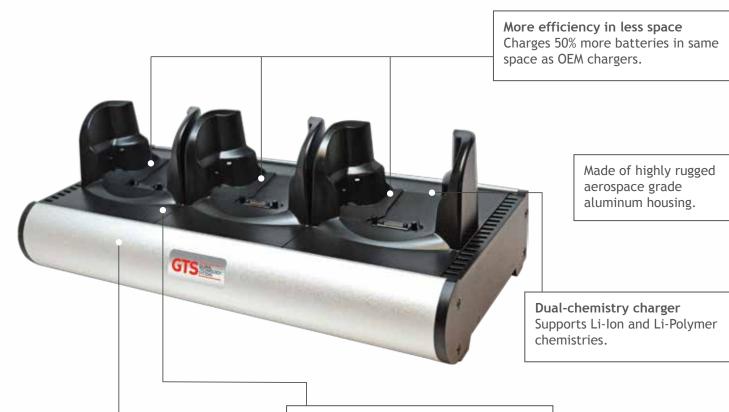

### Maximize performance with GTS 3- Bay MC70/MC75 Cradle Charger

Hassle-free mounting Utilizes same mounting bracket as Symbol<sup>®</sup> chargers for easy wall mounting.

Global Technology Systems, Inc.

For Pricing or Additional Information Contact:

550 Cochituate Road Framingham, MA 01701

US: 1.800.267.2711 EU: 00800.5390.5390

www.GTSpower.com 💟 @GTSpower1

**Tri-color charging indications** A charging LED indicates charging status.