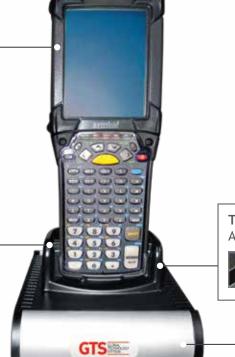

# **HCH-9010-CHG Single Cradle Charger**

Maximize the performance of Symbol® MC9000 Series Mobile Computers

Designed for users who do not need a second battery Holds and charge one device.

**Dual-chemistry charger** Supports Li-Ion and Li-Polymer chemistries.

> Includes power supplies and cable.

Made of highly rugged aerospace grade aluminum housing.

Can easily be customized to meet vour customer needs.

Tri-color charging indications A charging LED indicates charging status.

Hassle-free mounting Utilizes same mounting bracket as Symbol® chargers for easy wall mounting.

For Pricing or Additional Information Contact:

Global Technology Systems, Inc. 550 Cochituate Road Framingham, MA 01701 US: 1.800.267.2711 **E**U: 00800.5390.5390