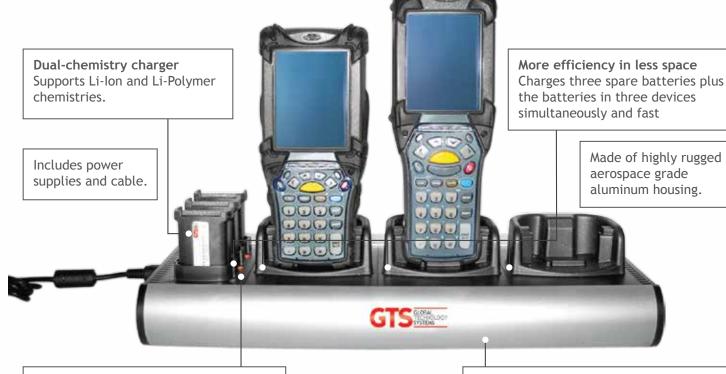

# **HCH-9033-CHG**

## Battery & Cradle Charger for MC9000 Series Devices

**Tri-color charging indications**A charging LED indicates charging status.

### Hassle-free mounting

Utilizes same mounting bracket as Symbol® chargers for easy wall mounting.

Can easily be customized to meet your customer needs.

For Pricing or Additional Information Contact:

Global Technology Systems, Inc. 550 Cochituate Road Framingham, MA 01701 US: 1.800.267.2711 ■ EU: 00800.5390.5390