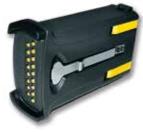

# **GTS Battery**

### HMC9000-Li(24)

- Highest quality cells used
- Longer cycle life
- Extremely rugged
- Rigorous testing