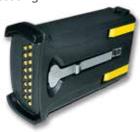

# **GTS Battery**

### HMC9000-Li(24)

- Highest quality cells used
- Longer cycle life
- Extremely rugged
- Rigorous testing