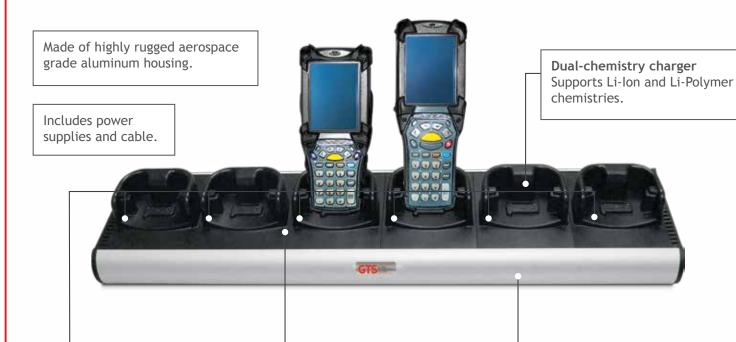

# HCH-9060-CHG

Compact and Versatile Six Bay Charger for MC9000 Series Devices

More charging in less space Charges 50% more batteries in same space as OEM charger. **Tri-color charging indications**A charging LED indicates charging status.

Hassle-free mounting
Utilizes same mounting bracket as
Symbol® chargers for easy wall
mounting.

For Pricing or Additional Information Contact:

Global Technology Systems, Inc. 550 Cochituate Road Framingham, MA 01701 US: 1.800.267.2711 ■ EU: 00800.5390.5390