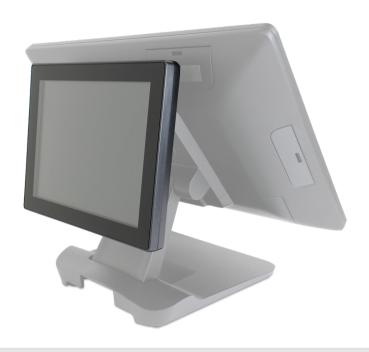

## EVO-RD6-LCD8

Thin, bright, and dynamic, the EVO RD6 is a perfect solution for customer engagement at the point of sale. Featuring a vivid, full color display, the EVO RD6 can be used with any point of sale application.

| MODEL                 | EVO-RD6-LCD8                                              |
|-----------------------|-----------------------------------------------------------|
| Screen Size           | 8"                                                        |
| Resolution            | 800×600                                                   |
| Display Type          | LCD                                                       |
| Brightness            | 250 Nits                                                  |
| Back Light            | LED                                                       |
| Aspect Ratio          | 4:3                                                       |
| PHYSICAL              |                                                           |
| Housing               | ABS                                                       |
| Weight                | 2.7 lb                                                    |
| Housing Color         | Black                                                     |
| ENVIRONMENTAL         |                                                           |
| Operating Temperature | -4°F - 113°F (-20°C - 45°C)                               |
| Humidity              | 20% - 90% RH non-condensing                               |
| Warranty              | 3-year warranty with free *2-day Advance Exchange Service |
| Certifications        | CE, FCC, LVD                                              |
| Supported OS          | Windows 7, Windows 8.1, Windows 10                        |
|                       |                                                           |