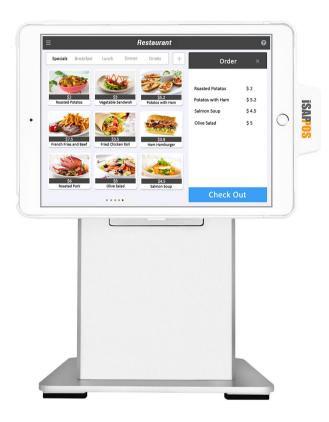

## Model A | iPad Stand

The iSAPPOS iPad POS stand can quickly turn your iPad into a professional retail POS. It's sleek design matches the look and feel of Apple's iPad tablets. Purpose built for iPad point-of-sale applications, the iSAPPOS A stand protects your iPad both in the stand and during mobile operation.

### **MOBILE POS**

Your iPad easily detaches from the stand, allowing for mobile operation of your point-of-sale iPad