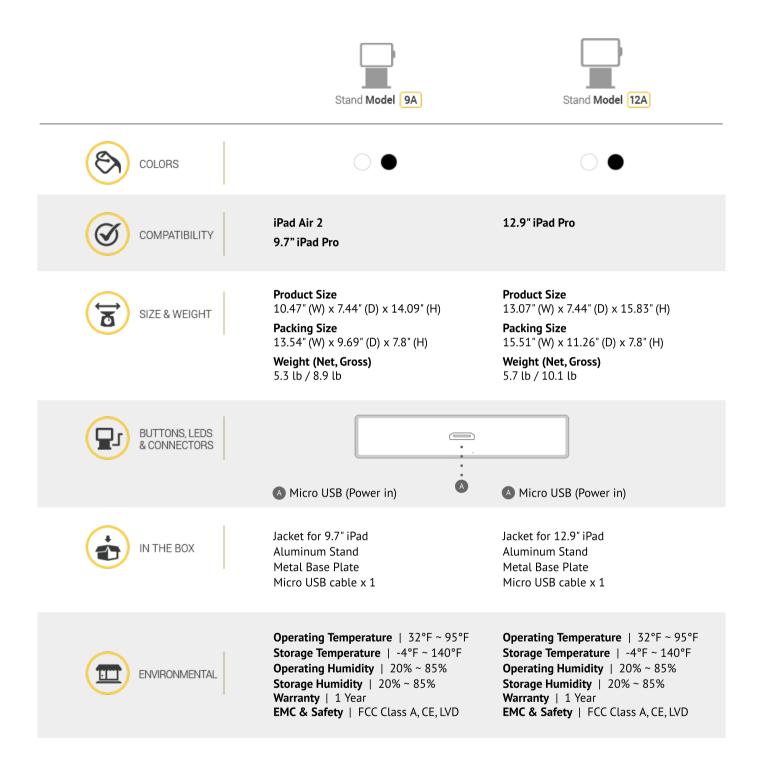

#### LOCKING STAND

Designed for security, lock your iPad to the stand to stop from accidental bumps and drops

Model A | Specifications

**ISAP**OS