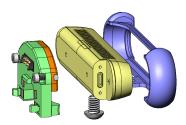

## Intel D415 Camera Mount for Zebra TC75 & TC77

## Features:

- A clip-on attachment that mounts an Intel D415 depth-sensing camera to the Zebra TC75/77 rugged device.
- Adapter communicates with existing OEM connector on rear of device.
- Device handstrap can still be utilized as designed.
- Includes a weather-resistant protective boot for the Intel D415.
- Game-changing applications available for retail, distribution, aviation, transportation, and supply chain.
- Installation video available here: https://www.youtube.com/watch?v=cpRdX4OOckw

(Intel D415 Camera Sold Separately)