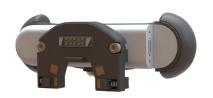

## Intel D415 Camera Mount for Zebra TC75 & TC77

## Features:

- A clip-on attachment that mounts an Intel D415 depth-sensing camera to the Zebra TC75/77 rugged device.
- Adapter communicates with existing OEM connector on rear of device.
- Device handstrap can still be utilized as designed.
- Includes a weather-resistant protective boot for the Intel D415.
- Game-changing applications available for retail, distribution, aviation, transportation, and supply chain.
- Installation video available here: https://www.youtube.com/watch?v=cpRdX4OOckw

(Intel D415 Camera Sold Separately)