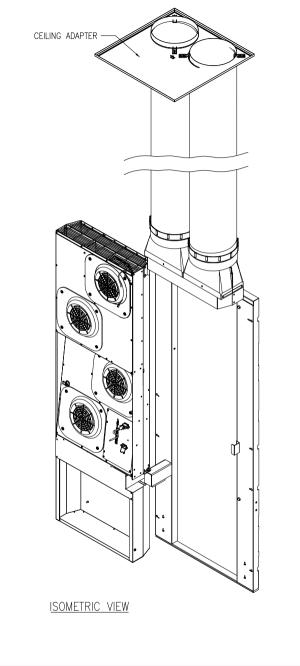

NOTES:

ALL DIMENSIONS ARE IN INCHES [MILLIMETERS].
INSTALLATION MUST COMPLY WITH ALL APPLICABLE NATIONAL AND LOCAL CODES.

| THIS DRAWING AND SPECIFICATIONS HEREIN ARE THE PROPERTY OF AMERICAN POWER CONVERSION AND SHALL NOT      | TITLE: NetworkAir Product<br>RACK AIR REMOVAL UNIT | DWG NO: ACF402-MM2            | REV      |                                                  |
|---------------------------------------------------------------------------------------------------------|----------------------------------------------------|-------------------------------|----------|--------------------------------------------------|
| BE COPIED, REPRODUCED OR USED IN WHOLE OR IN PART,<br>AS THE BASIS FOR THE MANUFACTURE OR SALE OF ITEMS | 100-240V, 50/60Hz<br>FOR NETSHELTER SX 42U-30Wx42D | DRAWN BY: JAYAPRAKASH         | 03/16/06 |                                                  |
| WITHOUT WRITTEN PERMISSION FROM APC. THIS DRAWING<br>IS BASED LIPON LATEST AVAILABLE INFORMATION AND IS |                                                    | CHECKED BY: I.ROCHOW/D.RODEN  | 04/04/06 | AMERICAN POWER CONVERSION<br>1.32 FAIRGROUNDS RD |
| SUBJECT TO CHANGE WITHOUT NOTICE.                                                                       | PROJECT: SUBMITTAL DRAWING SHEET 2 OF 2            | ENGINEER: R.HANSEN/C.ZALDIVAR | 04/04/06 | WEST KINGSTON, RI 02892                          |