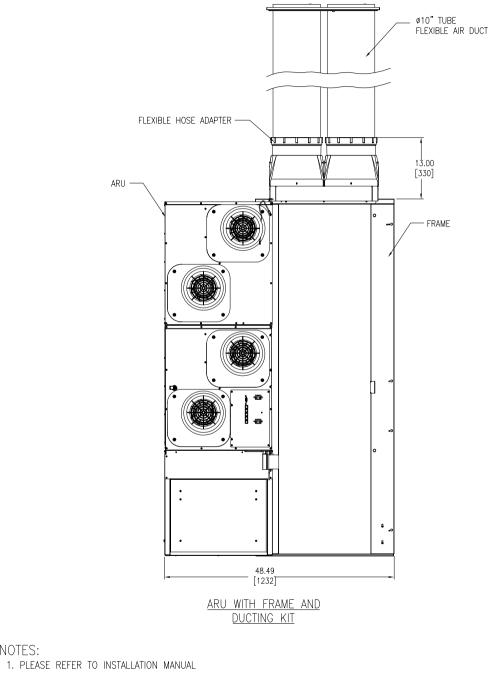

NOTES:

ALL DIMENSIONS ARE IN INCHES [MILLIMETERS].
INSTALLATION MUST COMPLY WITH ALL APPLICABLE NATIONAL AND LOCAL CODES.

| THIS DRAWING AND SPECIFICATIONS HEREIN ARE THE PROPERTY OF AMERICAN POWER CONVERSION AND SHALL NOT      | TITLE: NetworkAir Product<br>RACK AIR REMOVAL UNIT | DWG NO: ACF402-MM2            | REV      |                                                  |
|---------------------------------------------------------------------------------------------------------|----------------------------------------------------|-------------------------------|----------|--------------------------------------------------|
| BE COPIED, REPRODUCED OR USED IN WHOLE OR IN PART,<br>AS THE BASIS FOR THE MANUFACTURE OR SALE OF ITEMS | 100-240V, 50/60Hz<br>FOR NETSHELTER SX 42U-30Wx42D | DRAWN BY: JAYAPRAKASH         | 03/16/06 |                                                  |
| WITHOUT WRITTEN PERMISSION FROM APC. THIS DRAWING<br>IS BASED LIPON LATEST AVAILABLE INFORMATION AND IS |                                                    | CHECKED BY: I.ROCHOW/D.RODEN  | 04/04/06 | AMERICAN POWER CONVERSION<br>1.32 FAIRGROUNDS RD |
| SUBJECT TO CHANGE WITHOUT NOTICE.                                                                       | PROJECT: SUBMITTAL DRAWING SHEET 2 OF 2            | ENGINEER: R.HANSEN/C.ZALDIVAR | 04/04/06 | WEST KINGSTON, RI 02892                          |