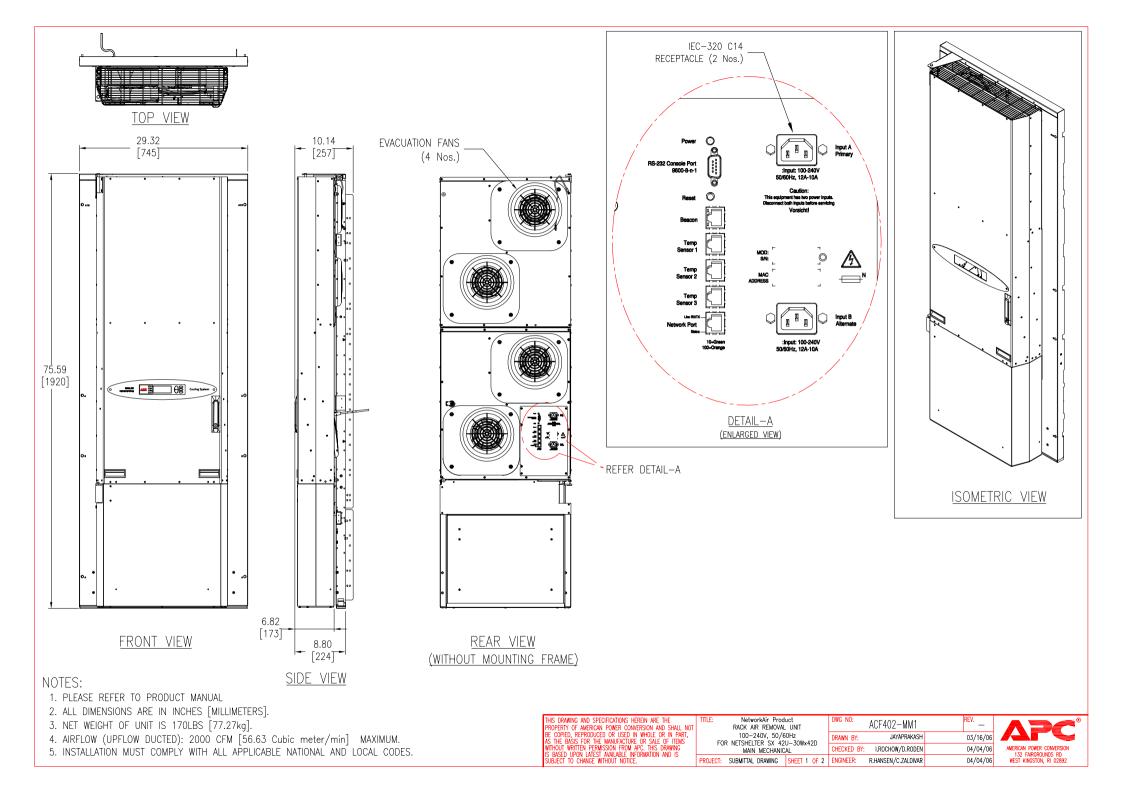

NOTES:

ALL DIMENSIONS ARE IN INCHES [MILLIMETERS].
INSTALLATION MUST COMPLY WITH ALL APPLICABLE NATIONAL AND LOCAL CODES.

| THIS DRAWING AND SPECIFICATIONS HEREIN ARE THE PROPERTY OF AMERICAN POWER CONVERSION AND SHALL NOT      | TITLE: NetworkAir Product<br>RACK AIR REMOVAL UNIT | DWG NO: ACF402-MM2            | REV      |                                                  |
|---------------------------------------------------------------------------------------------------------|----------------------------------------------------|-------------------------------|----------|--------------------------------------------------|
| BE COPIED, REPRODUCED OR USED IN WHOLE OR IN PART,<br>AS THE BASIS FOR THE MANUFACTURE OR SALE OF ITEMS | 100-240V, 50/60Hz<br>FOR NETSHELTER SX 42U-30Wx42D | DRAWN BY: JAYAPRAKASH         | 03/16/06 |                                                  |
| WITHOUT WRITTEN PERMISSION FROM APC. THIS DRAWING<br>IS BASED LIPON LATEST AVAILABLE INFORMATION AND IS |                                                    | CHECKED BY: I.ROCHOW/D.RODEN  | 04/04/06 | AMERICAN POWER CONVERSION<br>1.32 FAIRGROUNDS RD |
| SUBJECT TO CHANGE WITHOUT NOTICE.                                                                       | PROJECT: SUBMITTAL DRAWING SHEET 2 OF 2            | ENGINEER: R.HANSEN/C.ZALDIVAR | 04/04/06 | WEST KINGSTON, RI 02892                          |