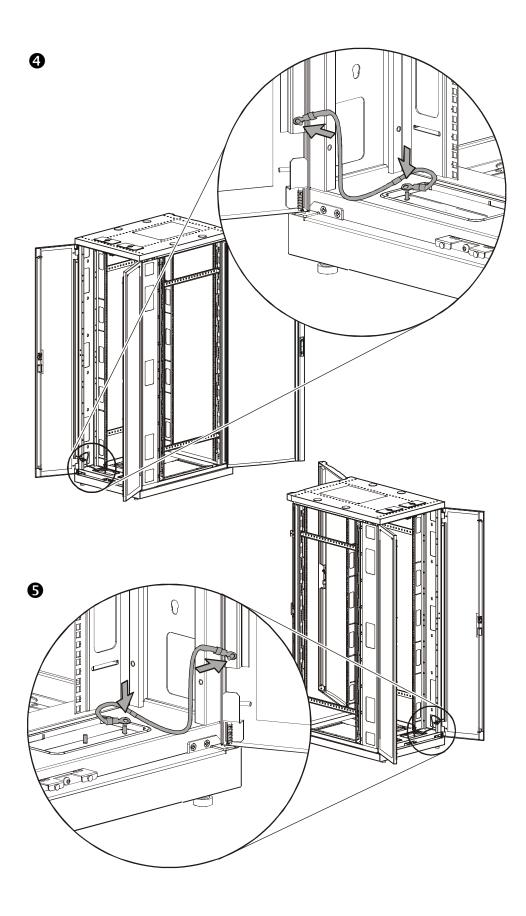

|

990-0401 1 of 6 04/2002

## How to mount connectors to grounding studs



#### How to splice the connectors



### Location of ground studs



## Connecting ground wires and recomended routing