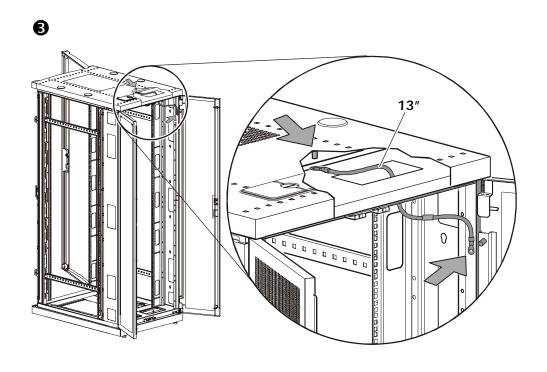

|

990-0401 1 of 6 04/2002

## How to mount connectors to grounding studs



#### How to splice the connectors



### Location of ground studs



## Connecting ground wires and recomended routing