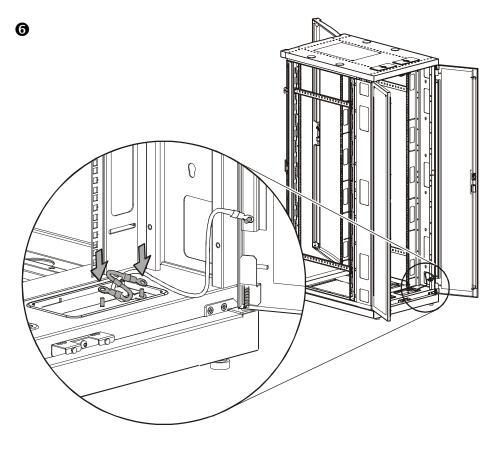

|

990-0401 1 of 6 04/2002

## How to mount connectors to grounding studs



#### How to splice the connectors



### Location of ground studs



## Connecting ground wires and recomended routing