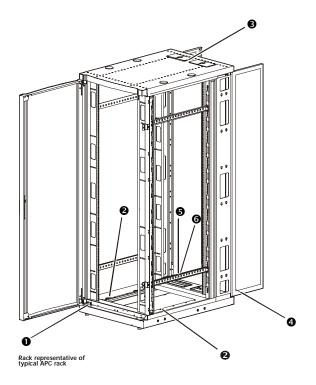

|

990-0401 1 of 6 04/2002

## How to mount connectors to grounding studs



#### How to splice the connectors



### Location of ground studs



## Connecting ground wires and recomended routing