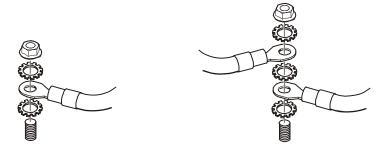

|

990-0401 1 of 6 04/2002

## How to mount connectors to grounding studs



#### How to splice the connectors



### Location of ground studs



## Connecting ground wires and recomended routing