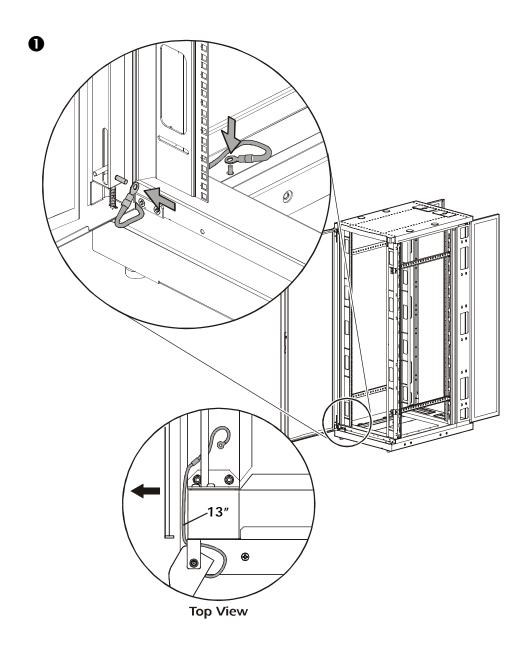

|

990-0401 1 of 6 04/2002

## How to mount connectors to grounding studs



#### How to splice the connectors



### Location of ground studs



## Connecting ground wires and recomended routing