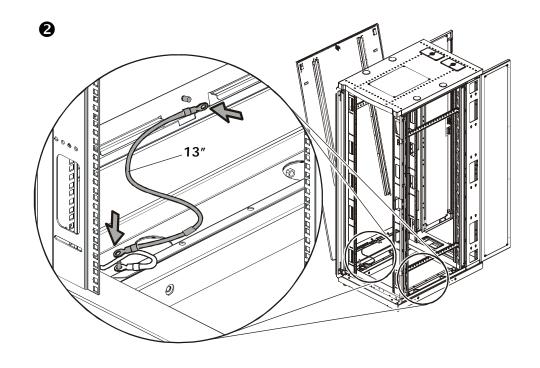

|

990-0401 1 of 6 04/2002

## How to mount connectors to grounding studs



#### How to splice the connectors



### Location of ground studs



## Connecting ground wires and recomended routing