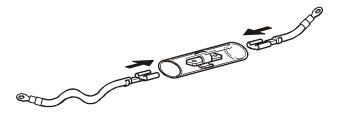

|

990-0401 1 of 6 04/2002

## How to mount connectors to grounding studs



#### How to splice the connectors



### Location of ground studs



## Connecting ground wires and recomended routing