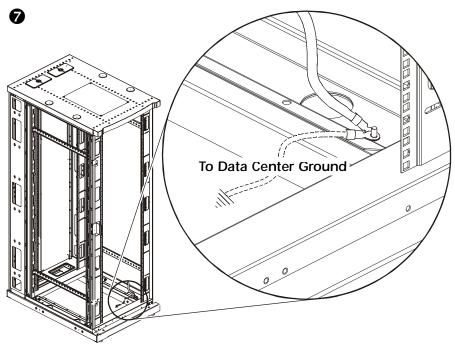

|

990-0401 1 of 6 04/2002

## How to mount connectors to grounding studs



#### How to splice the connectors



### Location of ground studs



## Connecting ground wires and recomended routing