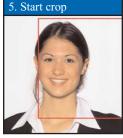

#### TWAIN/VFW

7. Crop image

\*TWAIN and VFW are industry standards. The camera manufacturers determine how much of the standard they use. Therefore the steps to capture images are not the same from camera to camera.

• Auto capture. Operators do not need to preview the image, pan or tilt the camera during capture.

• Auto crop. Operators do not need to crop images. Images are automatically cropped based on settings defined during set-up, which helps ensure consistent cropping.