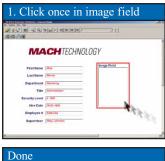

# 

One step to capture, crop and input image to photo ID software

## SELECT DATACARD® **TRU™ PHOTO SOLUTIONS** FOR FAST, EASY IMAGE CAPTURE

With an integrated image capture solution, you can complete the process with one click of the mouse. Capture, cropping and importing take seven seconds or less.