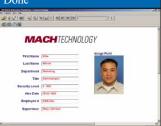

# 

One step to capture, crop and input image to photo ID software

## SELECT DATACARD® **TRU™ PHOTO SOLUTIONS** FOR FAST, EASY IMAGE CAPTURE

With an integrated image capture solution, you can complete the process with one click of the mouse. Capture, cropping and importing take seven seconds or less.