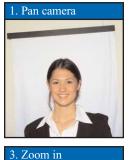

6. Center crop box

2. Tilt camera

4. Re-center

• Auto capture. Operators do not need to preview the image, pan or tilt the camera during capture.

• Auto crop. Operators do not need to crop images. Images are automatically cropped based on settings defined during set-up, which helps ensure consistent cropping.