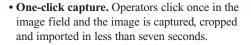

## SELECT DATACARD® **TRU™ PHOTO SOLUTIONS** FOR FAST, EASY IMAGE CAPTURE

With an integrated image capture solution, you can complete the process with one click of the mouse. Capture, cropping and importing take seven seconds or less.

• Auto capture. Operators do not need to preview the image, pan or tilt the camera during capture.

• Auto crop. Operators do not need to crop images. Images are automatically cropped based on settings defined during set-up, which helps ensure consistent cropping.

# 

One step to capture, crop and input image to photo ID software