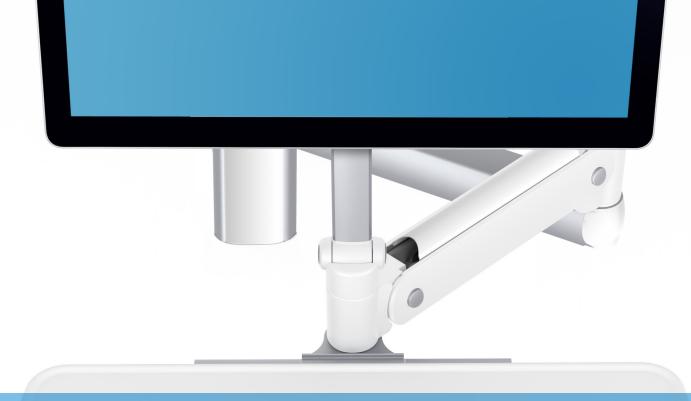

## Introducing the e900 series

Enovate e997 Articulating Arm with Optional eDesk and Extension Arm

## Simple. Clean. Flexible.

Designed to give clinicians the needed flexibility in any environment.

Designed to accommodate a variety of medical arenas, the e900 series wall arms provide a space-saving solution without compromising the needs and accessibility of the clinician's unique work environment.