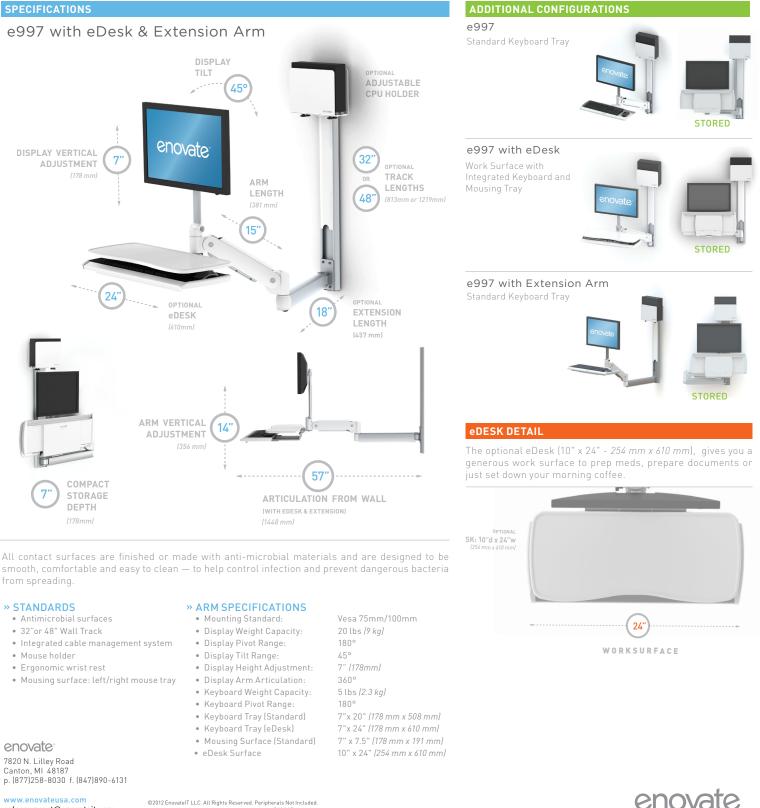

## Introducing the e900 series

Enovate e997 Articulating Arm with Optional eDesk and Extension Arm

## Simple. Clean. Flexible.

Designed to give clinicians the needed flexibility in any environment.

Designed to accommodate a variety of medical arenas, the e900 series wall arms provide a space-saving solution without compromising the needs and accessibility of the clinician's unique work environment.

Perfect for doctors' offices, private practices, and patient rooms — the e900 series wall arms excel where space is limited.

salesrequest@enovateit.com

©2012 EnovateIT LLC. All Rights Reserved. Peripherals Not Included All information is subject to change without notice. 061412