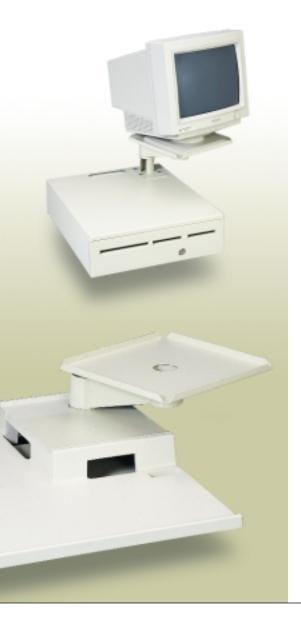

## LAZY SUSAN MONITOR STAND

MMF Cash Drawer Company's "Lazy Susan" monitor stand is fully adjustable to optimize the viewing angle from any height in any lighting condition. Designed to handle monitors as large as 15 inches on its 10" x 10" rimmed tray, the MMF Lazy Susan also has cable management features and is easily attached to the top of an MMF electronic cash drawer or counter top.

Available in 4 standard colors, its steel tube and 18 gauge steel construction is strong and durable enough to withstand the constant wear and tear of the POS environment.

Available from MMF Cash Drawer Company 370 Alice St., Wheeling, IL 60090-5891