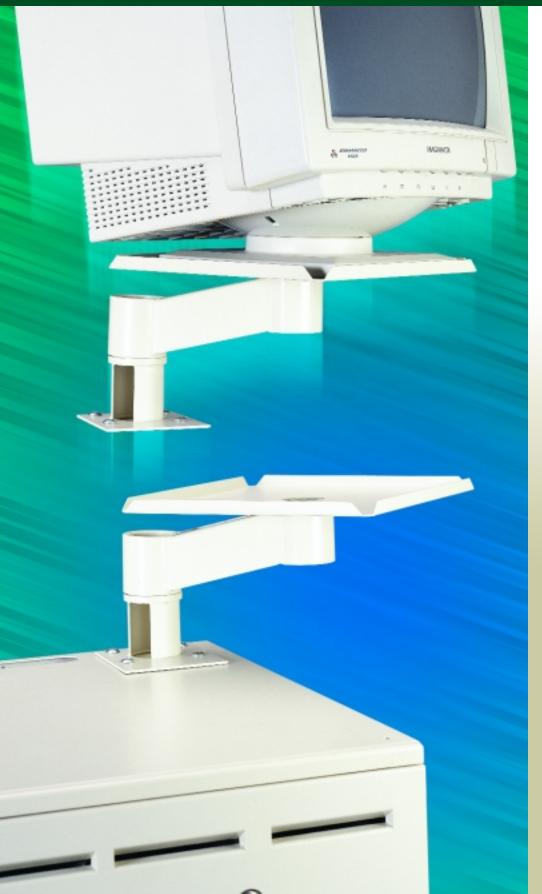

## LAZY SUSAN MONITOR STAND

MMF Cash Drawer Company's "Lazy Susan" monitor stand is fully adjustable to optimize the viewing angle from any height in any lighting condition. Designed to handle monitors as large as 15 inches on its 10" x 10" rimmed tray, the MMF Lazy Susan also has cable management features and is easily attached to the top of an MMF electronic cash drawer or counter top.

Available in 4 standard colors, its steel tube and 18 gauge steel construction is strong and durable enough to withstand the constant wear and tear of the POS environment.

Available from MMF Cash Drawer Company 370 Alice St., Wheeling, IL 60090-5891