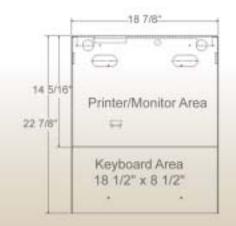

## INTEGRATED PC PLATFORM

PC Compartment: 14.2"D x 17.6" W x 4.3"H

Small footprint PCs can now be easily and securely integrated with your cash drawer using MMF's Integrated PC Platform. Designed to integrate with MMF's MCD240 or MediaPLUS cash drawers, the platform also provides a secure base for your POS keyboard, printer and display.