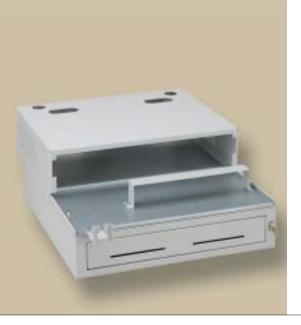

## INTEGRATED PC PLATFORM

PC Compartment: 14.2"D x 17.6" W x 4.3"H

Small footprint PCs can now be easily and securely integrated with your cash drawer using MMF's Integrated PC Platform. Designed to integrate with MMF's MCD240 or MediaPLUS cash drawers, the platform also provides a secure base for your POS keyboard, printer and display.

safely shipped in a single container.

· Serviceability. The PC sits on a slide-out tray that provides

easy access for the technician.

Colors

Available from MMF Cash Drawer Company 370 Alice St., Wheeling II 60090-5891