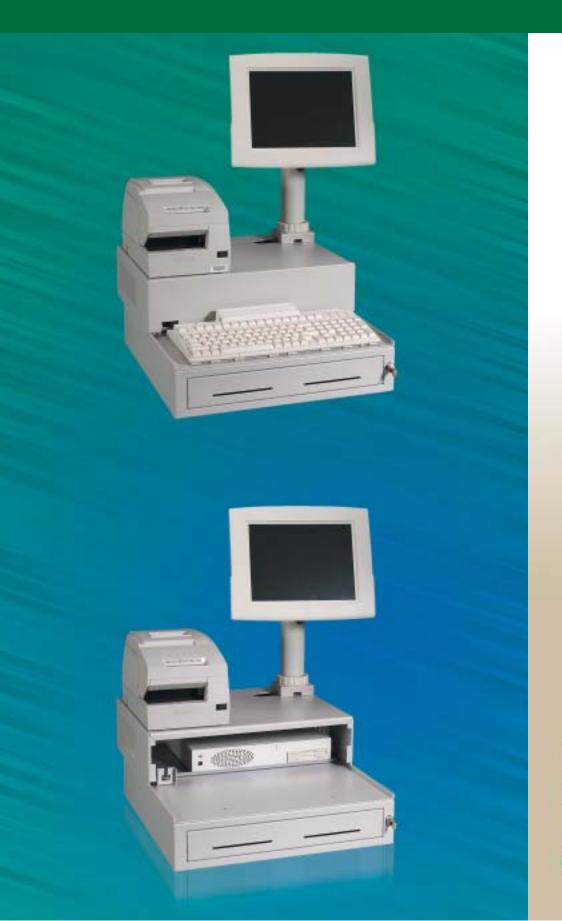

## INTEGRATED PC PLATFORM

Combine Your
PC And POS
Peripherals Into
A Customized
POS Station
With The MMF
Integrated PC
Platform

## INTEGRATED PC PLATFORM

PC Compartment: 14.2"D x 17.6" W x 4.3"H

Small footprint PCs can now be easily and securely integrated with your cash drawer using MMF's Integrated PC Platform. Designed to integrate with MMF's MCD240 or MediaPLUS cash drawers, the platform also provides a secure base for your POS keyboard, printer and display.