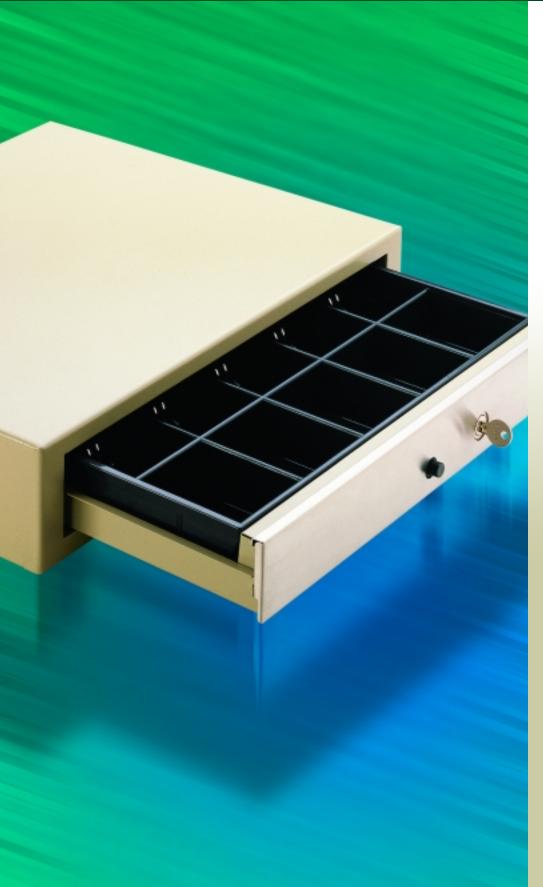

#### MCD 100 Manual Cash Drawer

Heavy-duty unitized construction provides durability and security. Textured, hybrid powder coat finish in Putty, Black, Galaxy Gray or Cool White with stainless steel front panel presents a professional looking addition to a Point of Sale station. The permanent guide rails and nylon/steel bearing wheels combine for smooth operation. This drawer comes with a removable ABS "Tuffy" cash tray, 5 coin/5 bill and spring loaded steel bill weights. *Dimensions*: 18.81" W x 15.18" D x 3.87" H (Also available 19.75" D).