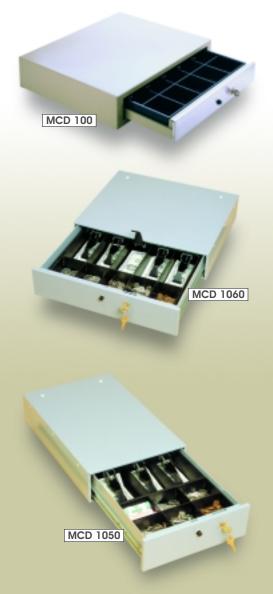

#### MCD 100 Manual Cash Drawer

Heavy-duty unitized construction provides durability and security. Textured, hybrid powder coat finish in Putty, Black, Galaxy Gray or Cool White with stainless steel front panel presents a professional looking addition to a Point of Sale station. The permanent guide rails and nylon/steel bearing wheels combine for smooth operation. This drawer comes with a removable ABS "Tuffy" cash tray, 5 coin/5 bill and spring loaded steel bill weights. *Dimensions*: 18.81" W x 15.18" D x 3.87" H (Also available 19.75" D).

#### MCD 1060 Manual Cash Drawer

The perfect cash drawer for high traffic areas because it features a convenient "touch button" release for faster transactions! It also has a disc tumbler key lock, for extra security. An alarm bell sounds each time the drawer is opened; it can be de-activated if necessary. Space saver size fits under most cash registers or counters and comes with mounting hardware and cash tray cover. The 5 coin/5 bill Duralite Cash Tray has spring loaded plastic bill weights and the area beneath the tray can be used for check, media and currency storage. This unit is available in Silver/Gray Hybrid Powder Coat finish. *Dimensions:*  $17\frac{1}{4}$ " W x  $15\frac{3}{4}$ " D x  $3\frac{3}{4}$ " H

#### MCD 1050 Manual Cash Drawer

The 1050 offers the convenience of a smaller drawer while maintaining the quality construction that our customers have come to depend on. The cash tray with three stationary currency compartments and a removable six compartment coin tray has hidden storage beneath for checks, coupons and other media. There is also an alarm bell that sounds each time the drawer opens. Available in Silver/Gray Hybrid Powder Coat finish.