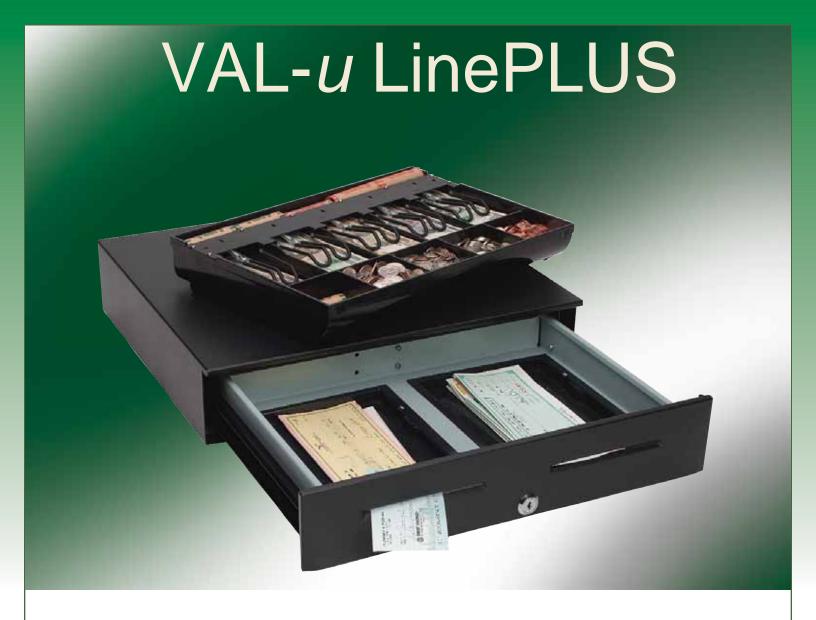

- Ample and Easy to Access Media Storage
- Coin Roll Storage in Till
- High impact ABS Plastic Cash Tray
- Universal Printer Interface
- Secure 3 Position, 4 Function Lock
- Optional Till Cover
- 2 Year Warranty

## VAL-u LinePLUS

Weight: 24.6 lbs/11.15 kg

Construction: **Unitized Steel** 

Rails: Steel Ball Bearing Slides

Finish: Textured Black Powder Coat

**Drawer Front:** Textured Black Powder Coat with

2 Media Slots

with Coin Roll Storage

High impact ABS Plastic with Vinyl Coated Wire Bill Weights

2 Configurable Storage Inner Drawer:

Compartments

Lock Options: 3 Position, 4 Function Lock

**Key Options:** Keyed Random, Alike, and

Master Key Available

Interface Options: Universal Printer Driven

Requires Kwick Kable

(sold separately)

Solenoid: 24V

1 Million Cycles Life Expectancy:

Warranty: 2 Years

Color: Black

Options: Till Cover

**Under Counter Mounting Bracket** 

800.769.1954 mmfcashdrawer.com