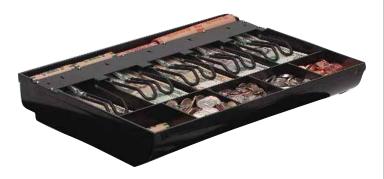

- Ample and Easy to Access Media Storage
- Coin Roll Storage in Till
- High impact ABS Plastic Cash Tray
- Universal Printer Interface
- Secure 3 Position, 4 Function Lock
- Optional Till Cover
- 2 Year Warranty

with Coin Roll Storage

High impact ABS Plastic with Vinyl Coated Wire Bill Weights

2 Configurable Storage Inner Drawer:

Compartments

Lock Options: 3 Position, 4 Function Lock

**Key Options:** Keyed Random, Alike, and