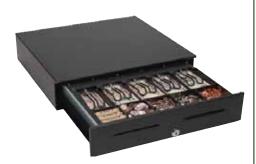

## VAL-u LinePLUS

Weight: 24.6 lbs/11.15 kg

Construction: **Unitized Steel** 

Rails: Steel Ball Bearing Slides

Finish: Textured Black Powder Coat

**Drawer Front:** Textured Black Powder Coat with

2 Media Slots

with Coin Roll Storage

High impact ABS Plastic with Vinyl Coated Wire Bill Weights

2 Configurable Storage Inner Drawer:

Compartments

Lock Options: 3 Position, 4 Function Lock

**Key Options:** Keyed Random, Alike, and