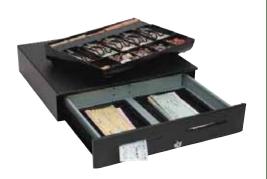

- Ample and Easy to Access Media Storage
- Coin Roll Storage in Till
- High impact ABS Plastic Cash Tray
- Universal Printer Interface
- Secure 3 Position, 4 Function Lock
- Optional Till Cover
- 2 Year Warranty

## VAL-u LinePLUS

Weight: 24.6 lbs/11.15 kg

Construction: **Unitized Steel** 

Rails: Steel Ball Bearing Slides

Finish: Textured Black Powder Coat

**Drawer Front:** Textured Black Powder Coat with

2 Media Slots

with Coin Roll Storage

High impact ABS Plastic with Vinyl Coated Wire Bill Weights

2 Configurable Storage Inner Drawer:

Compartments

Lock Options: 3 Position, 4 Function Lock

**Key Options:** Keyed Random, Alike, and

Options: Till Cover

**Under Counter Mounting Bracket** 

800.769.1954 mmfcashdrawer.com