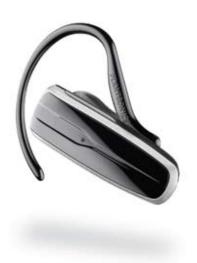

# Plantronics Explorer<sup>®</sup> 240

## **Reduces Noise and Wind from Your Calls**

The Plantronics Explorer 240 is a universally compatible headset that's extremely easy to use. Going hands free is simple with this reliable headset that features separate buttons for volume, power on/off, and call answer/end. An ergonomic earloop offers you a comfortable, stable fit. Careful microphone placement reduces wind noise, enhancing Plantronics signature high-quality audio performance.

- Easy set-up with any Bluetooth® phone
- Digital Signal Processing (DSP) reduces noise, wind and echo
- On/off switch preserves battery life
- · Contoured eartip and lightweight design