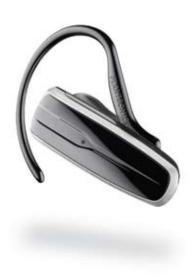

# Plantronics Explorer<sup>®</sup> 240

## **Reduces Noise and Wind from Your Calls**

The Plantronics Explorer 240 is a universally compatible headset that's extremely easy to use. Going hands free is simple with this reliable headset that features separate buttons for volume, power on/off, and call answer/end. An ergonomic earloop offers you a comfortable, stable fit. Careful microphone placement reduces wind noise, enhancing Plantronics signature high-quality audio performance.

- Easy set-up with any Bluetooth® phone
- Digital Signal Processing (DSP) reduces noise, wind and echo
- On/off switch preserves battery life
- · Contoured eartip and lightweight design