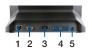

| No. | Component   | Function                                         |
|-----|-------------|--------------------------------------------------|
| 1   | LAN port    | Connect an RJ-45 cable to access LAN connection  |
| 2   | VGA port    | Connect a VGA port to connect to another monitor |
| 3   | Serial port | Connect a serial cable to connect to another PC  |
| 4   | USB ports   | Connect USB connectors to transfer data          |
| 5   | DC-IN       | Connect the AC adapter to charge the battery     |