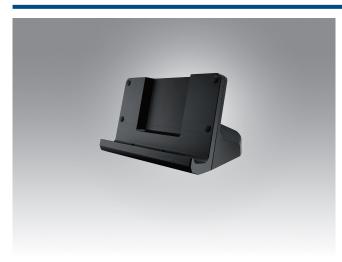

## **PWS-870 Desk Docking Station**

#### Introduction

The desk docking station is designed to dock PWS-870 tablet when you are at your home or on your office desk. When docked, you can charge both the internal and external batteries or transfer data from your tablet PC to another PC.