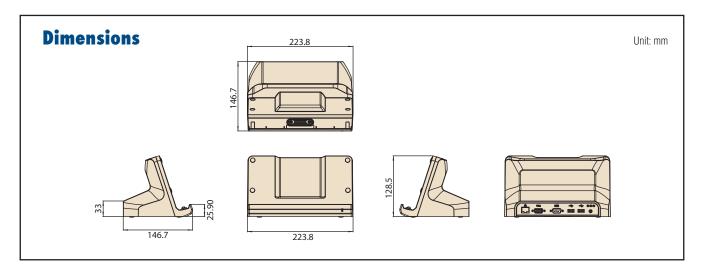

## **Product Specifications**

| Feature                 | Description                                                                                               |
|-------------------------|-----------------------------------------------------------------------------------------------------------|
| Product Name            | PWS-870 Desk Docking Station                                                                              |
| External I/O Interfaces | One LAN port (10/100/1000) One VGA port One RS-232 Two USB 3.0 host connectors One DC-in (19 V +- 5%)     |
| Environment             | Operating Temperature -10° C ~ 50° C<br>Storage Temperature -20° C ~ 60° C<br>Operating Humidity 5% ~ 95% |
| Certifications          | CE, FCC, UL, CB                                                                                           |
| Physical Size           | 223.8 x 146.7 x 128.5 mm                                                                                  |
| Weight                  | 820g                                                                                                      |